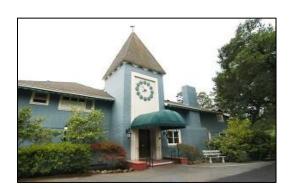

### 2. DOLLAR CLUBHOUSE

1015 Stanley Dollar Drive

Dollar Clubhouse, the former home of the family of R. Stanley Dollar, is a stately mansion with a homey feeling.

With its charming patio, comfortable rooms, and cozy atmosphere, it's a popular place for intimate gatherings. Its beautiful grounds feature a pool for the not-so-serious swimmers, picnic grounds with barbecues, horseshoe pits, and paths for walking.

Rossmoor founder, Ross Cortese, purchased the Rossmoor, Walnut Creek, property from the Dollar family of the Dollar Steamship Lines in early 1960. The Dollar family developed the 2,200-showplace estate, where they raised horses and prized purebred Hereford cattle. The Dollar House, the family summer home, is still part of Rossmoor and is listed on the National Register of Historic Places.