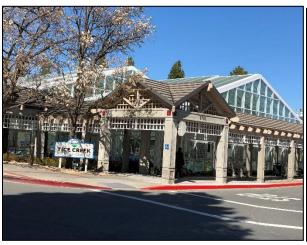

### 1. CREEKSIDE CLUBHOUSE

1010 Stanley Dollar Drive. The Creekside complex is in the heart of the community and is located at the first holes of the two golf courses. Creekside is the home to the Rossmoor News, Channel 28, Securitas for RFID tags and ID cards, the golf course maintenance operation, and the Golf Shop.

The social building at Creekside is available for meetings and other activities in the four

Meeting rooms – Fairway Room, Club Room, Bunker Room and Mulligan Room. A full-service restaurant, Creekside Grill, serves lunch and dinner from Monday through Sunday, from 11:00AM – 8:00PM. To learn more about Creekside Grill, for hours of operation and menus, go to <u>rossmoorcreeksidegrill.com</u>. For reservations, call (925) 949-8658.