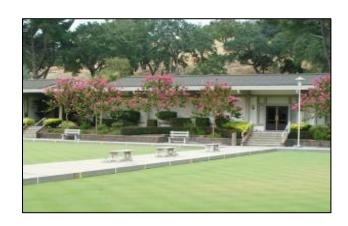

#### 3400 Golden Rain Road

Hillside complex is located on the northwest end of the valley and has a large clubhouse, meeting rooms and a pool that is good for lap swimming, exercise and floating.

Hillside also has three lawn bowling greens, picnic grounds, a picnic pavilion and bocce ball courts and is the location of the table tennis facility.