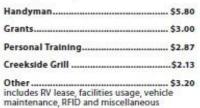

es and welfare checks (net of revenue received).

Golf/Lawn Bowling .......\$20.28 includes golf courses, Golf Shop and bowling greens (net of revenue received)

Recreation \$16.77 includes facilitating recreation and leisure activities, programs and services and facility rentals (net of revenue received)

Fitness Center \$10.99
includes trainers, front desk staff and fitness equipment maintenance (net of revenue received)

### GRF Other Revenue Breakdown

The above coupon breakdown is net of revenue received. Here's a closer look at the additional revenues generated (not including the operations fee) that help offset the coupon.

The numbers shown are revenue generated per manor per month.



Recreation......\$6.1: includes rentals, excursions, ticketed events (including for Counseling)





October 19, 2022 3:02 pm (GMT -7:00)

Powered by TECNAVIA

## **RE/MAX** Accord Locations



To provide the best service to our clients, RE/MAX Accord has 10 offices strategically located throughout the San Francisco East Bay.

CASTRO VALLEY

3327 Castro Valley Blvd

DANVILLE

313 & 517 Sycamore Valley Road W

FREMONT

39644 Mission Blvd.

LAFAYETTE

3390 Mt. Diablo Blvd.

LIVERMORE

1841 4th Street #E

OAKLAND

505 14th Street Suite 900

PLEASANT HILL

367 Civic Dr. #7

PLEASANTON

5980 Stoneridge Drive, Suite 122

WALNUT CREEK (2)

800 South Broadway

1992 Tice Valley Blvd.





RE/MAX ACCORD

# Rossmoor...









A place to . . .

Live in grand style, Play and stay active. Meet great friends & enjoy peace & tranquility.

Meet great friends & enjoy peace and tranquility.