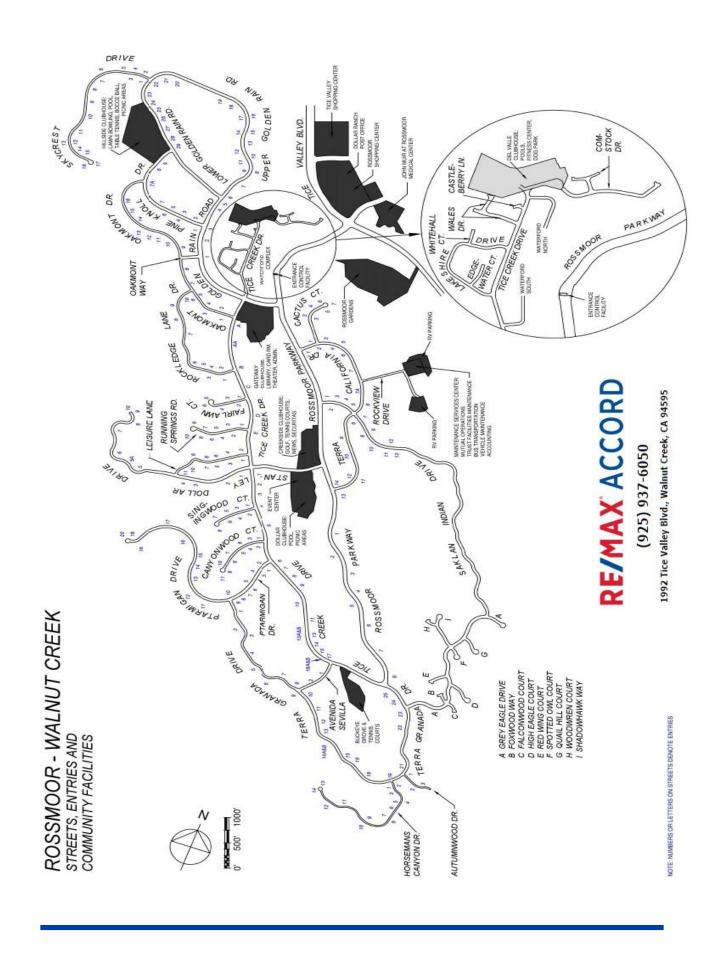

09-1920

### **Medical Transportation**

(non-emergency), wheelchair/gurney

• Bay Medic Ambulance: 925-689-9000

• **EZ Port:** 925-285-6864

• Family Tree Medical Transport: 925-429-0095

One Stop MedEx: 925-465-1252Pro-Transport: 800-650-4003

### **Silver Ride**

### 415-861-7433

• Door Through Door Assisted Ride Service

### **Onward**

### 510-771-7171

- Onward provides safe and reliable rides for older adults.
- Our hand-selected drivers and heavily vetted and have CPR and First-Aid certifications.
- They will assist and stay with the rider throughout the trip to ensure they get to their location safely.
- Rides can be one-way or roundtrip. Rides are \$35/hr. with a 1 hour minimum

### **Walnut Creek Seniors Bus**

#### 925-256-3533

Must register with Walnut Creek Senior Center



#### What is Rossmoor?

Rossmoor is a planned community for active adults where at least one permanent resident is 55 or older. Whether still working, planning retirement, or now enjoying retirement, Rossmoor provides a broad range of activities and facilities in addition to attractive and comfortable residences.

#### Where is Rossmoor?

Rossmoor is located in Walnut Creek, CA, 2 miles from downtown, 2.5 miles from BART (Bay Area Rapid Transit), and 25 miles east of San Francisco and the Pacific Ocean.

#### What is the Climate?

Rossmoor is within the only Mediterranean climate in all of North America, with cool, moist winters and hot, dry summers. In the foothills on the eastern side of the Coast Range, summers are sunny, clear and warm with cool evenings. Winter daytime temperatures