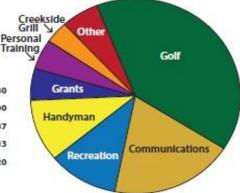

### Additional fees are required for:

- Private use of some common facilities
- Golf, lawn bowling and special uses of clubhouses
- Parking for RVs and boats (subject to availability)

### Additional requirements:

- One-time \$13,500 membership fee (paid by the buyer) which is used for future capital improvements of common areas.
- Leasing restrictions
- Minimum age of 55 for one resident

### **Clubs and Organizations**

With more than 400 clubs and organizations to choose from, Rossmoor residents have abundant opportunities to pursue a wide variety of interests, socialize and make new friends!

### 1. CREEKSIDE CLUBHOUSE

1010 Stanley Dollar Drive. The Creekside complex is in the heart of the community and is located at the first holes of the two golf courses. Creekside is the home to the Rossmoor News, Channel 28, Securitas for RFID tags and ID cards, the golf course maintenance operation, and the Golf Shop.

### 3. TICE CREEK FITNESS CENTER

The Tice Creek Fitness Center is open Monday through Friday from 6 a.m. to 9 p.m. and Saturday and Sunday from 6 a.m. to 6 p.m. (see exceptions for holidays noted below). The Fitness Center is designed to serve the exercise and fitness needs of Rossmoor residents and their guests. A variety of cardiovascular equipment and weight machines are available, and staff can provide training on proper use of all equipment. The staff is also trained to accommodate residents with special needs. In addition to personal training and free classes provided by the staff, Rossmoor offers fee classes led by independent instructors, as well as facilities for the use of Rossmoor special interest fitness clubs.