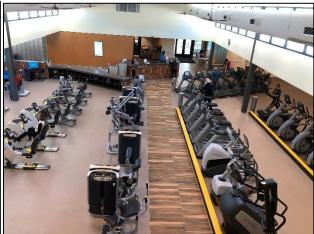

### 3. TICE CREEK FITNESS CENTER

The Tice Creek Fitness Center is open Monday through Friday from 6 a.m. to 9 p.m. and Saturday and Sunday from 6 a.m. to 6 p.m. (see exceptions for holidays noted below). The Fitness Center is designed to serve the exercise and fitness needs of Rossmoor residents and their guests. A variety of cardiovascular equipment and weight machines are available, and staff can provide training on proper use of all equipment. The staff is also trained to accommodate residents with special needs. In addition to personal training and free classes provided by the staff, Rossmoor offers fee classes led by independent instructors, as well as facilities for the use of Rossmoor special interest fitness clubs.