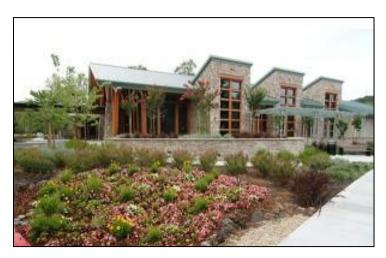

### **5. EVENT CENTER**

1021 Stanley Dollar Drive
Rossmoor's newest facility is the
Event Center, designed to be an
entertainment as well as a
dining/social venue. The Event
Center, in the heart of the
community between the two golf
courses near the <u>Creekside</u>
complex, opened in January 2014.
For performances, it can seat 450plus people, and 400 people can
dine in the large Tahoe Room. The
Echo Room, complete with a

fireplace can be used for small social gatherings, and the two Donner Rooms can accommodate up to 120 people. The Event Center is designed for dinner dances and live entertainment, and can handle full orchestras, piano concerts, dramatic presentations and singing groups. It has a traditional theater-style PA system as well as a Lares Acoustic Enhancement System. The 40-foot-wide stage has theatrical lighting, and the back-of-the-house facilities include a green room and changing rooms. There is a full catering kitchen that can handle dining events for up to 400 people. Residents book the Event Center through the Recreation Department by calling (925) 988-7780.