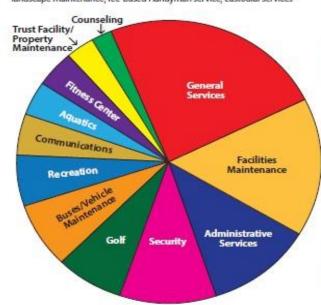

hotography and Music studios

Theatre

Rooms for meeting, banquets, dances, private parties etc..

### The Coupon

Residents pay a monthly coupon to the Mutuals to provide operating and reserve funds to manage the Mutual-owned property and to pay the Golden Rain Foundation for the amenities.

The monthly GRF portion of the coupon for so residents pay just one coupon each month

2023 will be \$329.92. The GRF portion includes \$57.25 to Comcast for TV and internet.

Each individual Mutual determines its portion of the coupon, which is combined with the GRF portion so residents pay just one coupon each month



### GRF Operating Expense Breakdown

Here's a closer look at how much each manor pays each month for the net operating expense for the departments in the 2022 GRF Operations Budget:



Security \$29.15 includes entry gate staffing, street patrol, 24/7 EMT services and welfare checks (net of revenue received).

Golf/Lawn Bowling .......\$20.28 includes golf courses, Golf Shop and bowling greens (net of revenue received)

Recreation \$16.77 includes facilitating recreation and leisure activities, programs and services and facility rentals (net of revenue received)

Fitness Center \$10.99
includes trainers, front desk staff and fitness equipment maintenance (net of revenue received)

### GRF Other Revenue Breakdown

The above coupon breakdown is net of revenue received. Here's a closer look at the additional revenues generated (not including the operations fee) that help offset the coupon.

The numbers shown are revenue generated per manor per month.



Recreation......\$