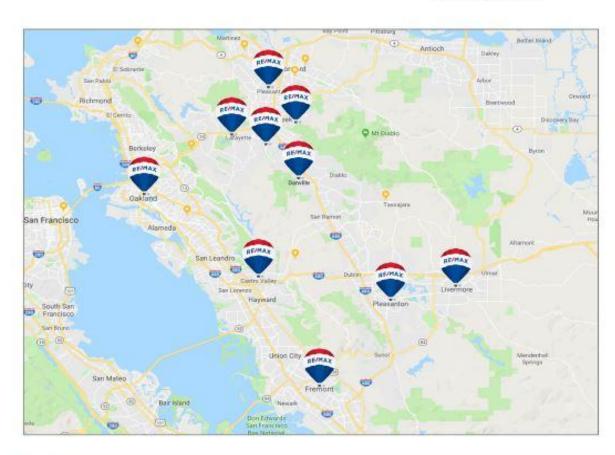

### RE/MAX ACCORD

1992 Tice Valley Blvd. Walnut Creek, CA 94595 (925) 937-6050 | www.remaxrossmoor.com