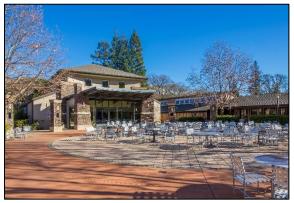

### **5. EVENT CENTER**

1021 Stanley Dollar Drive
Rossmoor's newest facility is the
Event Center, designed to be an
entertainment as well as a
dining/social venue. The Event
Center, in the heart of the
community between the two golf
courses near the <u>Creekside</u>
complex, opened in January 2014.
For performances, it can seat 450plus people, and 400 people can
dine in the large Tahoe Room. The
Echo Room, complete with a

fireplace can be used for small social gatherings, and the two Donner Rooms can accommodate up to 120 people. The Event Center is designed for dinner dances and live entertainment, and can handle full orchestras, piano concerts, dramatic presentations and singing groups. It has a traditional theater-style PA system as well as a Lares Acoustic Enhancement System. The 40-foot-wide stage has theatrical lighting, and the back-of-the-house facilities include a green room and changing rooms. There is a full catering kitchen that can handle dining events for up to 400 people. Residents book the Event Center through the Recreation Department by calling (925) 988-7780.