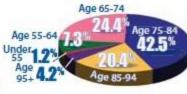

### **Rossmoor Demographics**

Rossmoor residents are typically 55 or older. The only exceptions are younger spouses or adult children of residents that are care-providers or need care by their parents. Rossmoor's population consists of 9,900+ people with a variety of ages and backgrounds.

Rossmoor's average resident age as of 2023 is 78. We are lucky to have some centurions in Rossmoor and our oldest resident is 110.