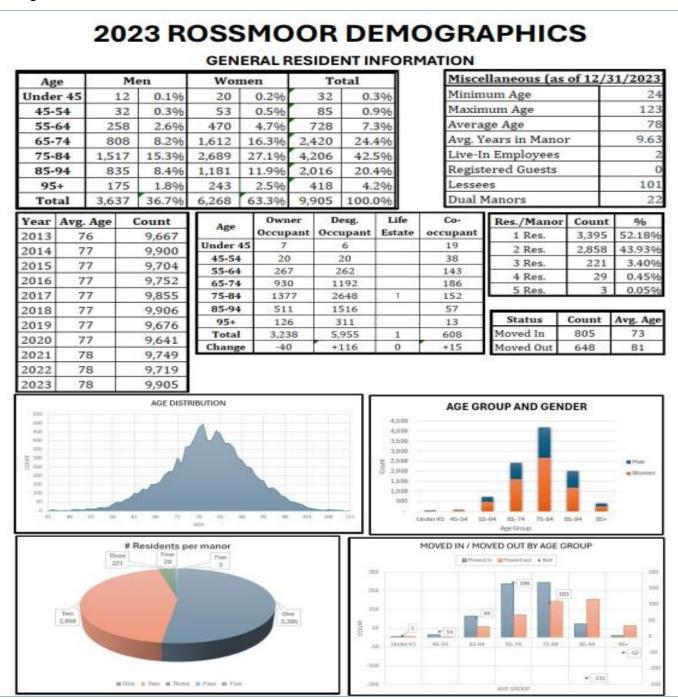

### **Rossmoor Demographics**

Rossmoor residents are typically 55 or older. The only exceptions are younger spouses or adult children of residents that are care-providers or need care by their parents. Rossmoor's population consists of 9,900+ people with a variety of ages and backgrounds.

Rossmoor's average resident age as of 2023 is 78. We are lucky to have some centurions in Rossmoor and our oldest resident is 110.